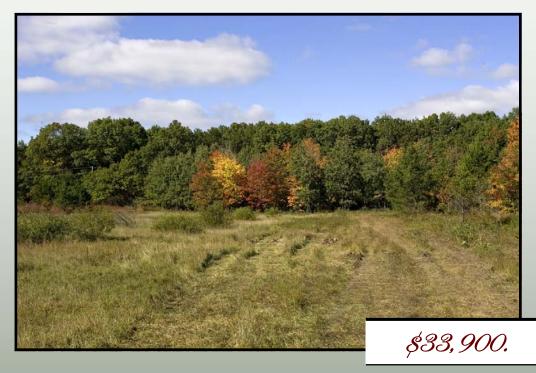

## Lot 1 14th & Deerborn | Friendship | Wisconsin | 53934

- Near Town
- By Castle Rock Lake
- Drive To Friendship Lake
- More Land Available
- 4.85+/- Acres
- Buildable Land
- Adams Township
- MLS #: 1497074

Build the home of your dreams on nearly 5 gorgeous acres. This property is near town, yet offers the quiet of a country home. Central Wisconsin is a popular area with several large fishing lakes, acres of public land, ATV and snowmobile routes, as well as much wildlife, many steams and hiking trails. Get back to nature, fish in Lake Petenwell, Castle Rock Lake or Friendship Lake and enjoy life, this parcel is for you if you enjoy what Wisconsin has to offer. Mobile homes are not allowed in this area. Don't let this one get away call today for a personal showing 888-696-8695