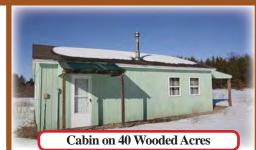

Well, Septic and Electric at the very back of the property; right Big Roche-A-Cri Lake. DON'T MISS OUT! \$99,900

1+ wooded acre just Northeast of Wisconsin Dells with easy access to Lakes, Trout Streams, Public Land & Parks. Owner Financing!!! \$7,500