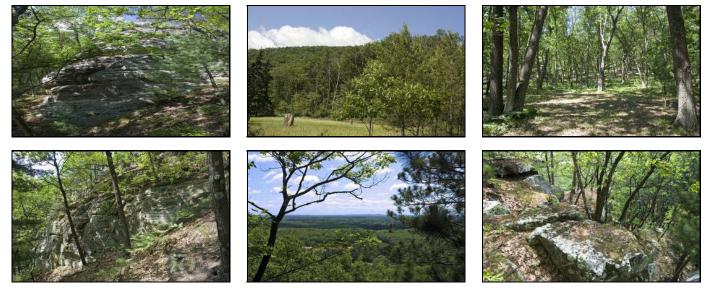

## **Almost 9 Acres In Central Wisconsin**

Comments: Beautifully wooded with hillside topography is just one thing that makes this property the perfect investment. The acreage is located just North of Adams/Friendship, the heart of Central WI. It is near several large fishing lakes (Lake Petenwell, Castle Rock Lake and Friendship Lake). The area is known for its miles of snowmobile/ATV trails and for its gorgeous views, parks and activities. Additional land is available. From Landman Realty: Hwy 13 N 1mi., Property On Left side of Hwy 13.

## **Pictures**

These properties were selected from the MLS database by the agent listed herein, who may not be the listing agent. Information herein is deemed reliable but not guaranteed. Page 1